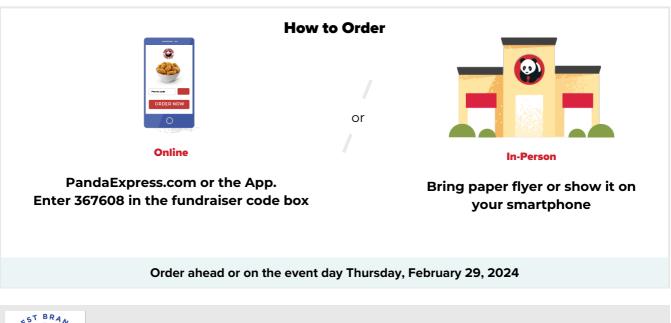

Participating fundraiser guests are required to present a valid fundraiser flyer (paper copy or digital image) with each order to receive credit towards the fundraiser. Flyers may not be distributed inside or within the vicinity of the restaurant including, without limitation to, the restaurant parking lot before or during the fundraiser. Panda Restaurant Group reserves the right cancel any and all fundraiser events, if the Panda Restaurant Group Fundraiser Guidelines are not followed. Panda Restaurant Group will donate 20% of all purchases made, pre-tax and before fees, at the designated date, time, and your Panda Express location when purchased with your unique code at check-out or when a copy of this flyer is presented. Purchase(s) of gift cards do not count towards the fundraiser, but purchases made with gift cards will count. No portion of purchase is tax deductible.