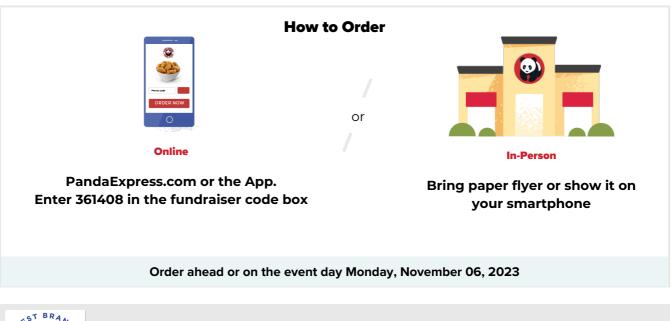

## Washington DECA

20% of event sales will be donated

Monday, November 06, 2023

Time: 10:00 AM to 9:00 PM

When

DECA's mission is to provide business and leadership opportunities to high school students.

Participating fundraiser guests are required to present a valid fundraiser flyer (paper copy or digital image) with each order to receive credit towards the fundraiser. Flyers may not be distributed inside or within the vicinity of the restaurant including, without limitation to, the restaurant parking lot before or during the fundraiser. Panda Restaurant Group reserves the right cancel any and all fundraiser events, if the Panda Restaurant Group Fundraiser Guidelines are not followed. Panda Restaurant Group will donate 20% of all purchases made, pre-tax and before fees, at the designated date, time, and your Panda Express location when purchased with your unique code at check-out or when a copy of this flyer is presented. Purchase(s) of gift cards do not count towards the fundraiser, but purchases made with gift cards will count. No portion of purchase is tax deductible.